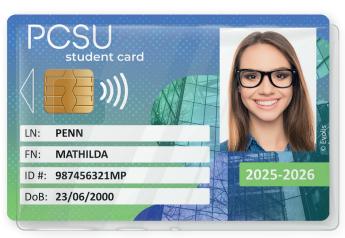

# Increase the durability and security of your personalized cards.

The Evolis lamination module provides **additional protection for your** graphically personalized and encoded cards.

It protects your printed cards from wear and tear (dust, UV, rubbing, scratching, etc.) and the risks of fraud and forgery. Increasing their lifespan and security to up to 10 years.

# Customized holograms for even greater security.

In addition to generic holographic films, Evolis can also create **customized holograms** to enhance card security. Several designs can be combined to suit every need. **Available for varnishes** (1,200 prints/roll) **and patches** (600 prints/roll), **from 25 rolls.** 