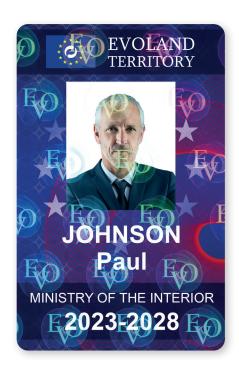

# Customized holograms for even greater security.

In addition to generic holographic films, Evolis can also create **customized holograms** to enhance card security. Several designs can be combined to suit every need. **Available for varnishes** (1,200 prints/roll) **and patches** (600 prints/roll), **from 25 rolls.** 