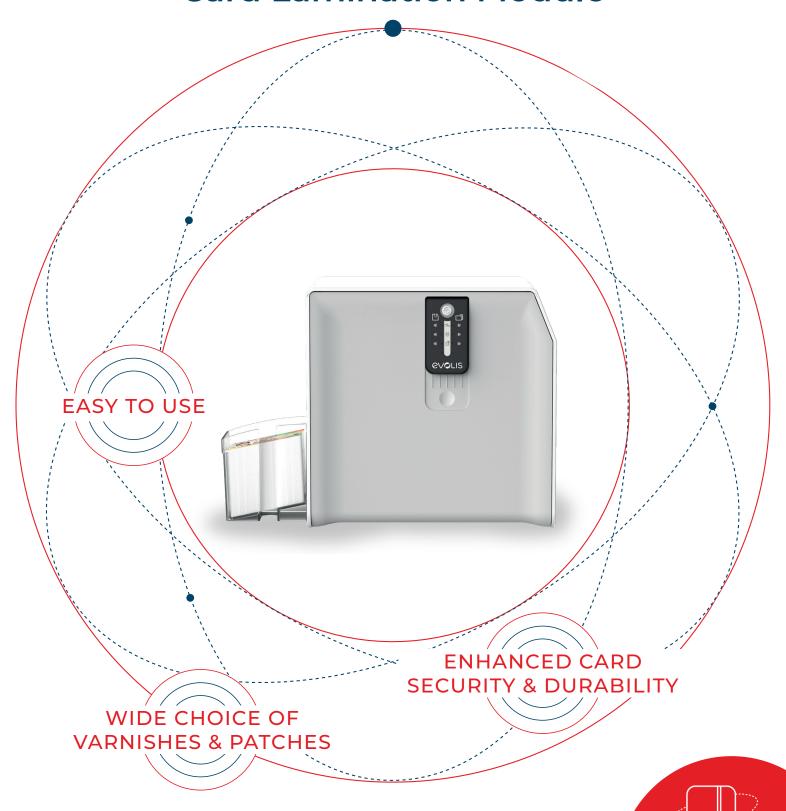

# Increase the durability and security of your personalized cards.

The Evolis lamination module provides **additional protection for your** graphically personalized and encoded cards.

It protects your printed cards from wear and tear (dust, UV, rubbing, scratching, etc.) and the risks of fraud and forgery. Increasing their lifespan and security to up to 10 years.

# An easy-to-use solution that is built to last.

The lamination module, like all Evolis products, is developed to offer you the longest possible lifespan. Installation and use of your lamination module is very simple. It benefits from the software environment developed by Evolis, known for its user-friendly interface and ease of use. It includes an LED panel or LCD screen\* for real-time access to notifications.

# Wide choice of films

- Complete range of high-capacity varnishes and patches, with or without safety features
- Generic or customized holograms\*
   Laminated to a thickness of 30 mil

# Multiple configuration options

- One or two lamination modules\* **associated with a card printer**.

  The lamination module can be added after purchase of the printer.
- · Stand-alone laminator module