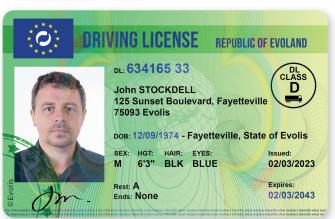

# Customized holograms for even greater security.

In addition to generic holographic films, Evolis can also create **customized holograms** to enhance card security. Several designs can be combined to suit every need. **Available for varnishes** (1,200 prints/roll) **and patches** (600 prints/roll), **from 25 rolls.** 