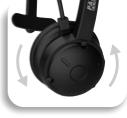

## Call Centre Headset Wireless Mono (CT4002)

Microphone

₿ Bluetooth 5

Fast & stable pair up to 10m

270° Rotatable Microphone