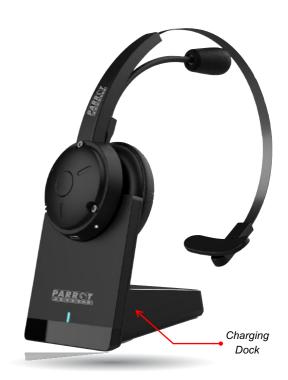

## Package Include:

- 1 x Headset 1 x Charging Dock
- 1 x USB Cable 1 x User Manual