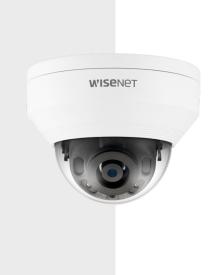

5M H.265 IR Dome Camera

#### **Key Features**

- Max. 5Megapixel (2592 x 1944) resolution
- 4mm fixed lens
- 0.15Lux (Color), OLux (B/W, IR LED on)
- H.265, H.264, MJPEG codec support, Multiple streaming
- Day&Night (ICR), WDR (120dB)
- Tampering, Motion detection, Defocus detection
- Micro SD / SDHC / SDXC memory slot (Max. 128GB)
- Hallway view, WiseStream II support
- IR Viewable length 25m (82.02ft)
- IP66, IK10, PoE