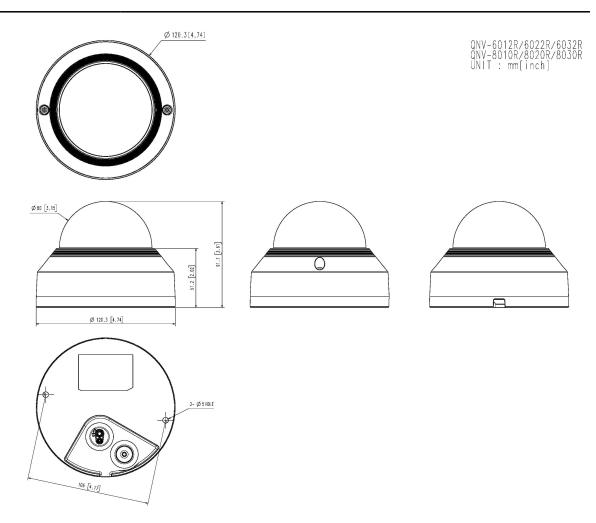

Design and specifications are subject to change without notice. The latest product information / specification can be found at HanwhaVision.com Hanwha Vision is formerly known as Hanwha Techwin.

| Product Dimensions / Weight | ø120.3x91.7mm(ø4.74x3.61"), 510g(1.12 lb) |
|-----------------------------|-------------------------------------------|
| Hanging Mount (Dome)        | SBP-122HMW                                |
| Weather Cap (Dome)          | SBV-120WCW                                |
| Backbox                     | SBV-120GW                                 |
|                             |                                           |
| DORI (EN62676-4 standard)   |                                           |
| Detect (25PPM/ 8PPF)        | 62.0m(203.39ft)                           |
| Observe (63PPM/ 19PPF)      | 24.8m(81.36ft)                            |
| Recognize (125PPM/ 38PPF)   | 12.4m(40.68ft)                            |
| Identify (250PPM/ 76PPF)    | 6.2m(20.34ft)                             |
| (25011 M) 701117            | 0.2III(20.34It)                           |

5M H.265 IR Dome Camera

CAD Unit:mm [inch]