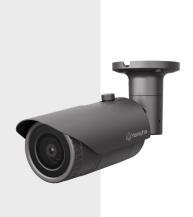

2MP IR Bullet Camera

### **Key Features**

- Maximum 2megapixel (1920 x 1080) resolution
- 0.03Lux (Color), 0Lux (B/W, IR LED on)
- 2.8mm fixed lens
- Maximum 30fps@2MP all resolutions (H.265/H.264)
- H.265, H.264, MJPEG codec supported, Multiple streaming
- Motion detection, Tampering, Defocus detection
- Hallway view (90°/270°), LDC support
- Micro SD/SDHC/SDXC memory slot (Max. 128GB)
- IR viewable length 20m
- IP66, IK10, PoE, 12VDC
- No-audio model