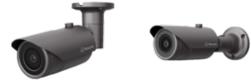

2MP IR Bullet Camera

### **Key Features**

- Maximum 2megapixel (1920 x 1080) resolution
- 0.03Lux (Color), 0Lux (B/W, IR LED on)
- 2.8mm fixed lens
- Maximum 30fps@2MP all resolutions (H.265/H.264)
- H.265, H.264, MJPEG codec supported, Multiple streaming
- Motion detection, Tampering, Defocus detection
- Hallway view (90°/270°), LDC support
- Micro SD/SDHC/SDXC memory slot (Max. 128GB)
- IR viewable length 20m
- IP66, IK10, PoE, 12VDC
- No-audio model