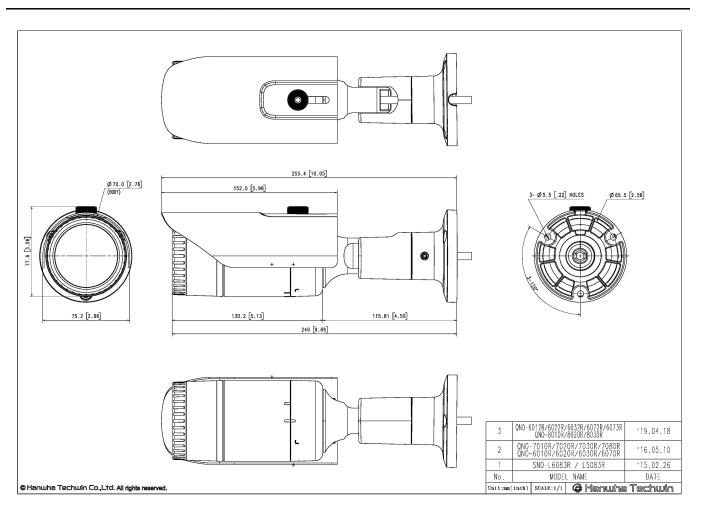

|
| DORI (EN62676-4 standard)         |                                                                                                                                                                                    |

Detect (25PPM/ 8PPF) 25.1m(82.21ft)

Design and specifications are subject to change without notice. The latest product information / specification can be found at HanwhaVision.com. Hanwha Vision is formerly known as Hanwha Techwin.

© Hanwha Vision CO., LTD. All rights reserved.



| Observe (63PPM/ 19PPF)    | 10.0m(32.89ft) |
|---------------------------|----------------|
| Recognize (125PPM/ 38PPF) | 5.0m(16.44ft)  |
| Identify (250PPM/ 76PPF)  | 2.5m(8.22ft)   |



2MP IR Bullet Camera



CAD

Unit:mm [inch]