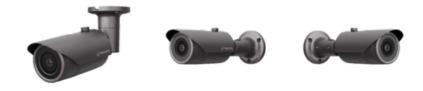

2MP IR Bullet Camera

### **Key Features**

- Maximum 2megapixel (1920 x 1080) resolution
- 0.03Lux (Color), 0Lux (B/W, IR LED on)
- 2.8mm fixed lens
- Maximum 30fps@2MP all resolutions (H.265/H.264)
- H.265, H.264, MJPEG codec supported, Multiple streaming
- Motion detection, Tampering, Defocus detection
- Hallway view (90°/270°), LDC support
- Micro SD/SDHC/SDXC memory slot (Max. 128GB)
- IR viewable length 20m
- IP66, IK10, PoE, 12VDC
- No-audio model